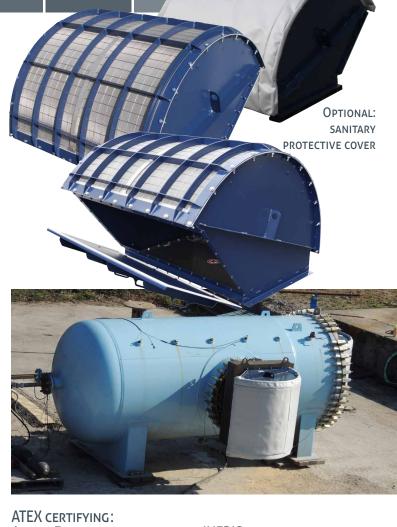

VIGILEX VQ has low filter resistance and effectively eliminates flames and heat emissions, easing indoor installation and positioning of relevant machinery.

VIGILEX VQ is rectangular and connected with a standard rectangular bursting panel. The VIGILEX VQ is available in different sizes and supplied with a burst sensor, which monitors if the panel behind the filter is faulty.

The VIGILEX VQ is certified by the French notified body INERIS and complies with the latest standard for flameless explosion venting devices: EN 16009: 2011

VIGILEX VQ is ATEX approved for use as a flameless explosion device (EC type certificate no.: INERIS 14ATEX0049X).