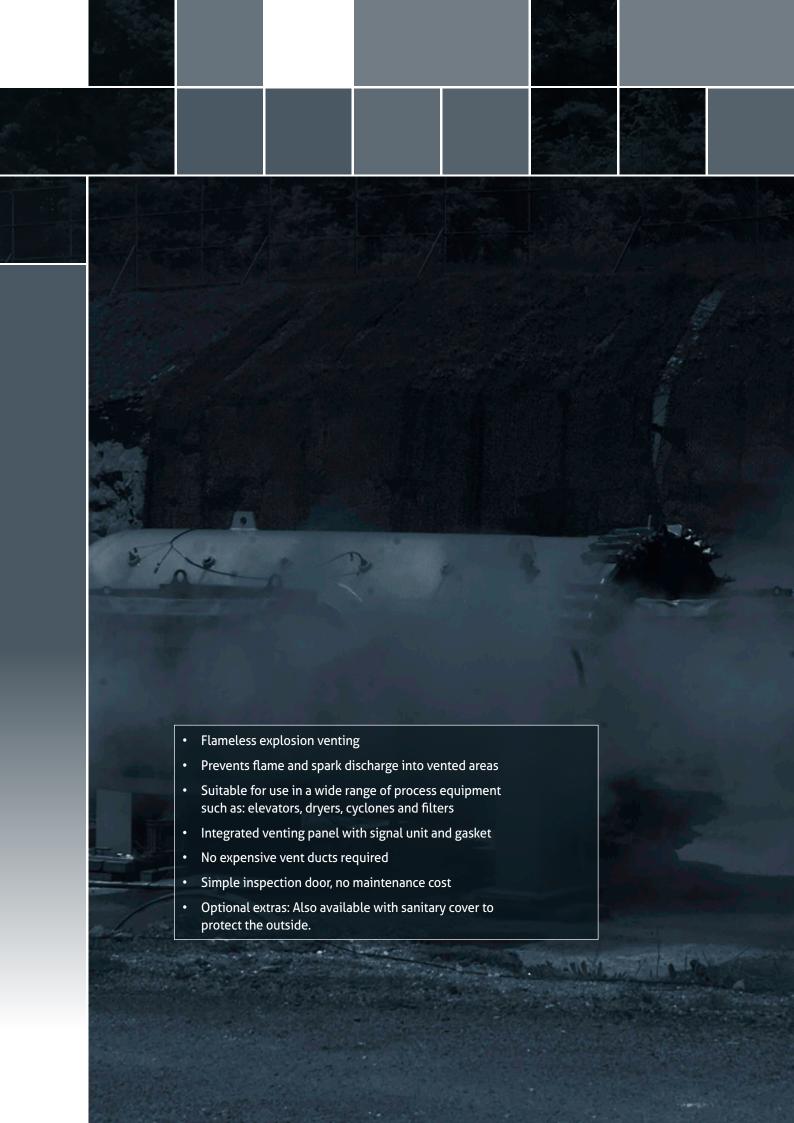

VIGILEX VQ guarantees flameless pressure venting and dust protection. No burnt or unburned dust passes through the filter. Even high temperatures are reduced to a minimum.

VIGILEX VQ can be used with great effect indoors and outdoors. It is a better and easier solution in place of expensive solutions with pipe installations to the open air.

VIGILEX VQ has low filter resistance and effectively eliminates flames and heat emissions, easing indoor installation and positioning of relevant machinery.

VIGILEX VQ is rectangular and connected with a standard rectangular bursting panel. The VIGILEX VQ is available in different sizes and supplied with a burst sensor, which monitors if the panel behind the filter is faulty.