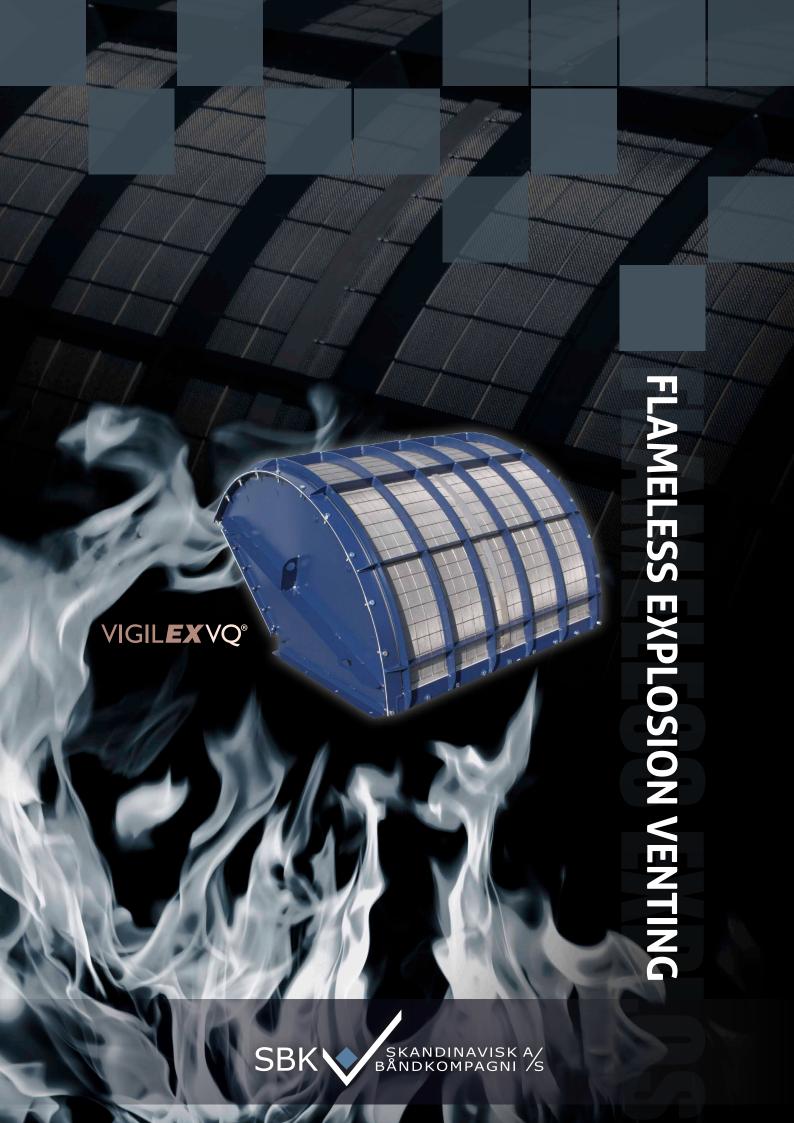

VigilEx VQ Flameless from STIF is a new flameless device designed for explosion protection, which meets the latest EN standards. VIGILEX VQ offers the following advantages:

During normal venting an explosion is freely discharged, allowing flames and dust to exit from the process vessel and into the surroundings.

VIGILEX VQ guarantees flameless pressure venting and dust protection. No burnt or unburned dust passes through the filter. Even high temperatures are reduced to a minimum.

VIGILEX VQ can be used with great effect indoors and outdoors. It is a better and easier solution in place of expensive solutions with pipe installations to the open air.

VIGILEX VQ has low filter resistance and effectively eliminates flames and heat emissions, easing indoor installation and positioning of relevant machinery.

VIGILEX VQ is rectangular and connected with a standard rectangular bursting panel. The VIGILEX VQ is available in different sizes and supplied with a burst sensor, which monitors if the panel behind the filter is faulty.